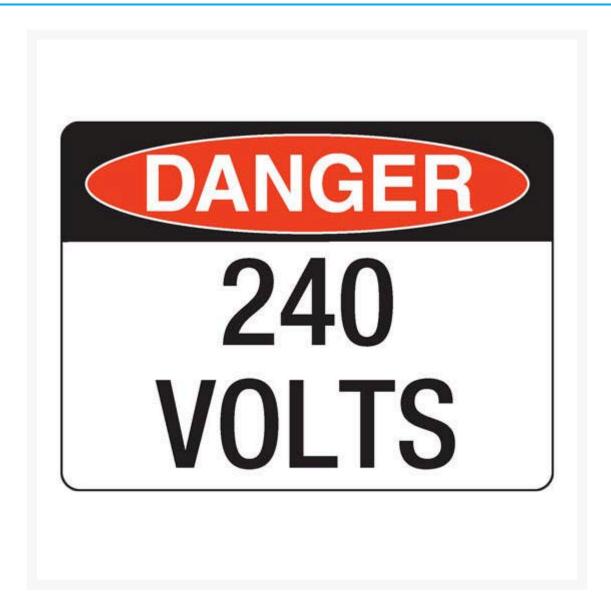

#### **Description**

Danger signs are safety signs for warning of a particular hazard or hazardous condition that is likely to be life-threatening.... Danger safety signage has many uses and can warn of many dangerous situations – such as fuel storage, radiation, high voltage, chemicals, open holes, and worksite hazards. The sign is shown as the

word Danger on a red oval over a black rectangle. Text is black on a white background.