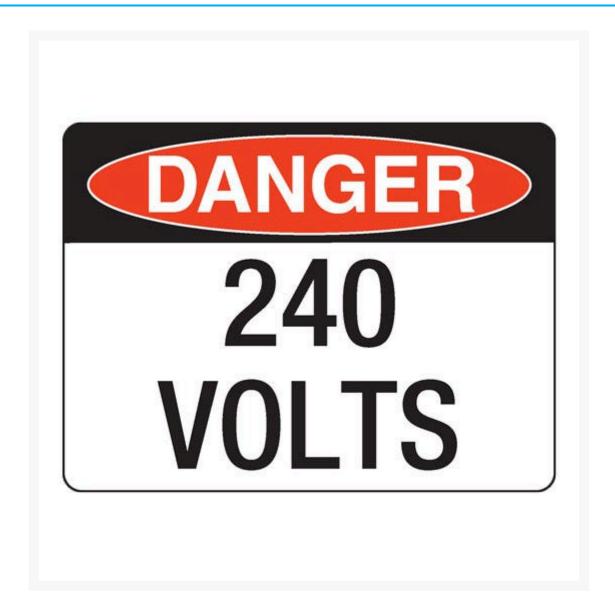

#### **Description**

Danger signs are safety signs for warning of a particular hazard or hazardous condition that is likely to be life-threatening.... Danger safety signage has many uses and can warn of many dangerous situations – such as fuel storage, radiation, high voltage, chemicals, open holes, and worksite hazards. The sign is shown as the

word Danger on a red oval over a black rectangle. Text is black on a white background.