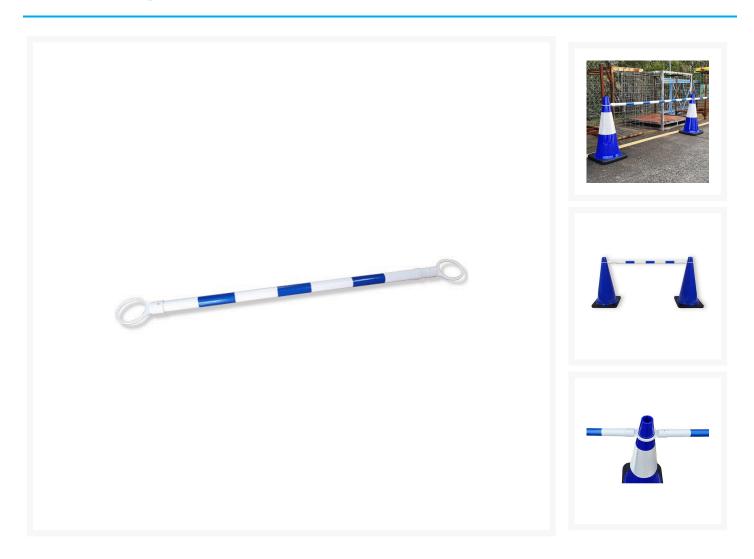

## **Description**

Designed to fit over two traffic cones, block off work areas quickly.

• End loop has an 80mm diameter, allowing for use on any sized cone.

- The bar is extendable from 1100mm to 2100mm and is 20mm in diameter.
- Cordon off larger areas by simply adding more cones and poles.
- Lightweight, portable and can be easily stored when not in use.
- Available in **red/white** and **black/yellow** reflective stripes as well.