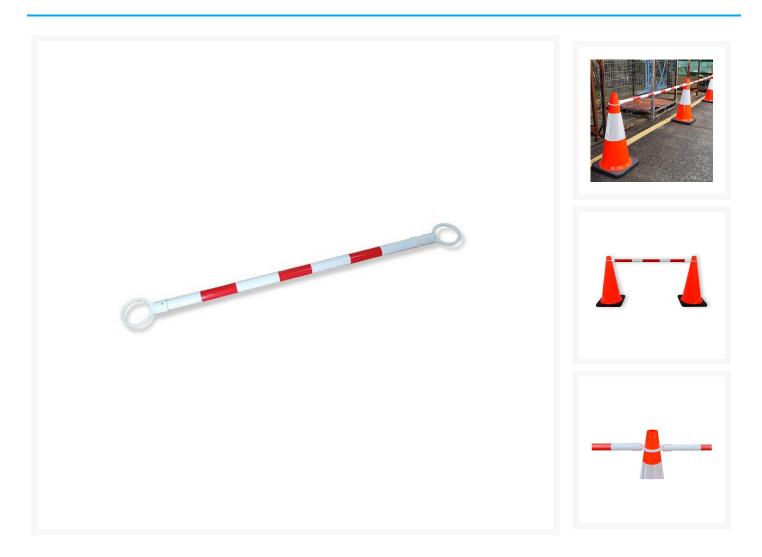

## **Description**

Designed to fit over two traffic cones, block off work areas quickly.

- End loop has an 80mm diameter, allowing for use on any sized cone.
- The bar is extendable from 1100mm to 2100mm and is 20mm in diameter.
- Cordon off larger areas by simply adding more cones and poles.
- Lightweight, portable and can be easily stored when not in use.
- Available in **black/yellow** or **blue/white** reflective stripes as well.