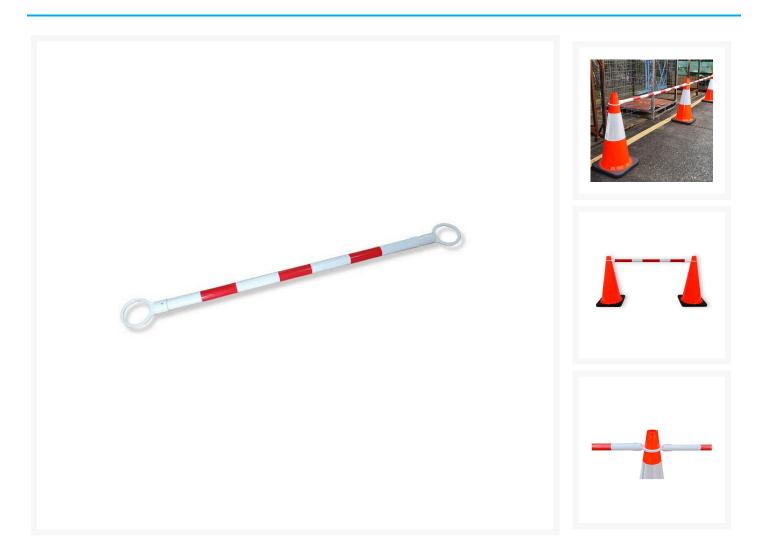

## **Description**

Designed to fit over two traffic cones, block off work areas quickly.

- End loop has an 80mm diameter, allowing for use on any sized cone.
- The bar is extendable from 1100mm to 2100mm and is 20mm in diameter.
- Cordon off larger areas by simply adding more cones and poles.
- Lightweight, portable and can be easily stored when not in use.
- Available in **black/yellow** or **blue/white** reflective stripes as well.