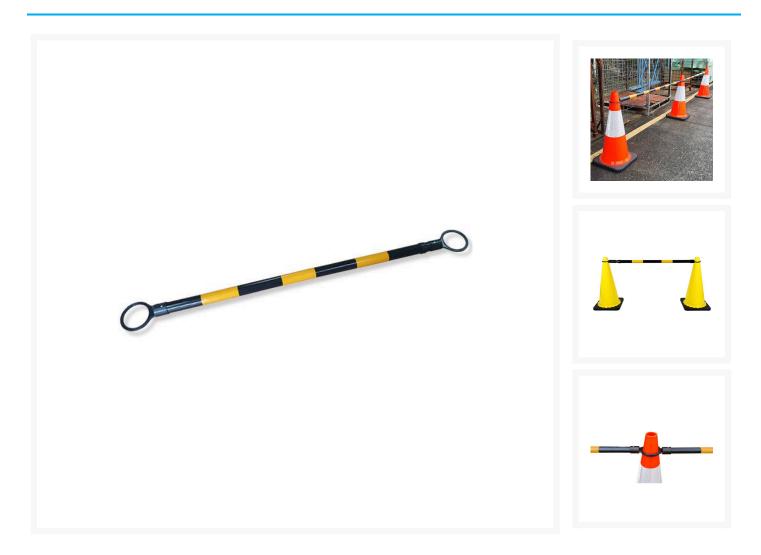

## **Description**

Designed to fit over two traffic cones, block off work areas quickly.

• End loop has an 80mm diameter, allowing for use on any sized cone.

- The bar is extendable from 1100mm to 2100mm and is 20mm in diameter.
- Cordon off larger areas by simply adding more cones and poles.
- Lightweight, portable and can be easily stored when not in use.
- Available in **red/white** and **blue/white** reflective stripes as well.