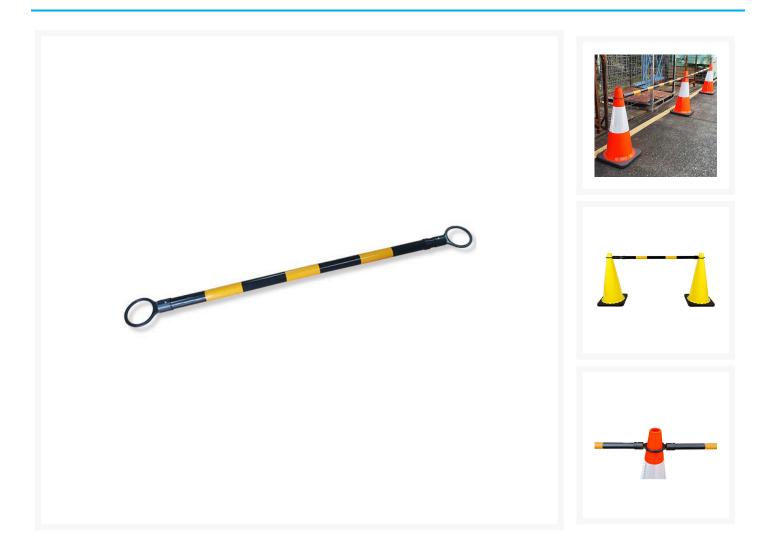

## **Description**

Designed to fit over two traffic cones, block off work areas quickly.

• End loop has an 80mm diameter, allowing for use on any sized cone.

- The bar is extendable from 1100mm to 2100mm and is 20mm in diameter.
- Cordon off larger areas by simply adding more cones and poles.
- Lightweight, portable and can be easily stored when not in use.
- Available in **red/white** and **blue/white** reflective stripes as well.