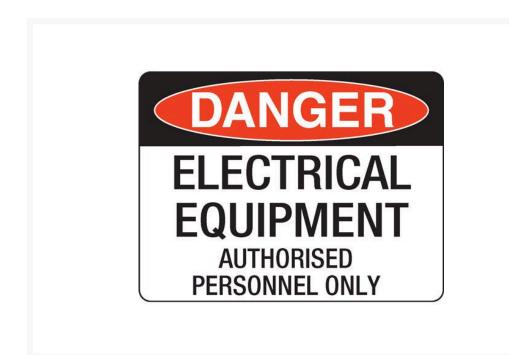

# Danger Electrical Equipment Authorised Personnel Only Danger Sign

### **Description**

Use this **Danger Electrical Equipment Authorised Personnel Only Danger Sign** to highlight and warn people of risks like electrical shock by going close to this equipment.

**Danger signs** are safety signs for warning of a particular hazard or hazardous condition that is likely to be life-threatening. Danger safety signage has many uses and can warn of many dangerous situations – such as fuel storage, radiation, high voltage, chemicals, open holes, and worksite hazards. The sign is shown as the word Danger on a red oval over a black rectangle. Text is black on a white background.