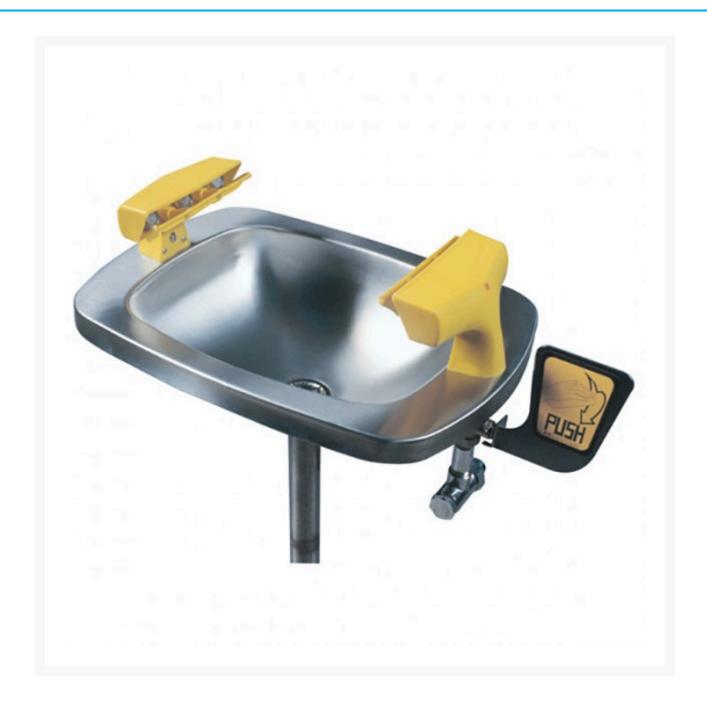

## **Description**

This wall-mounted eye and face wash station is a classic addition to workplace eye safety. Using soft aerated water, this unit efficiently and safely removes contaminants from the delicate, soft membrane areas of the eyes and face.

- Emergency eye/face wash station for wall mounting.
- Supplied with **stainless steel bowl** and stay-open full flow ball valve.
- Activated by **stainless steel push handle** with in-line strainer, and heavy-duty wall mounting plate.
- The spray pattern is a low-velocity curtain of **aerated water** that washes eyes and face contours gently.
- Easily controlled at any pressure for maximum protection.
- Delivering up to **36 litres per minute** to provide a peroxide scrubbing action.
- Compliant with Australian Standard AS 4775-2007 and the ANSI/ISEA Z358.1 standard & OSHA.
- Check WHS Laws and Regulations in your State or Territory regarding product positioning and maintenance requirements.