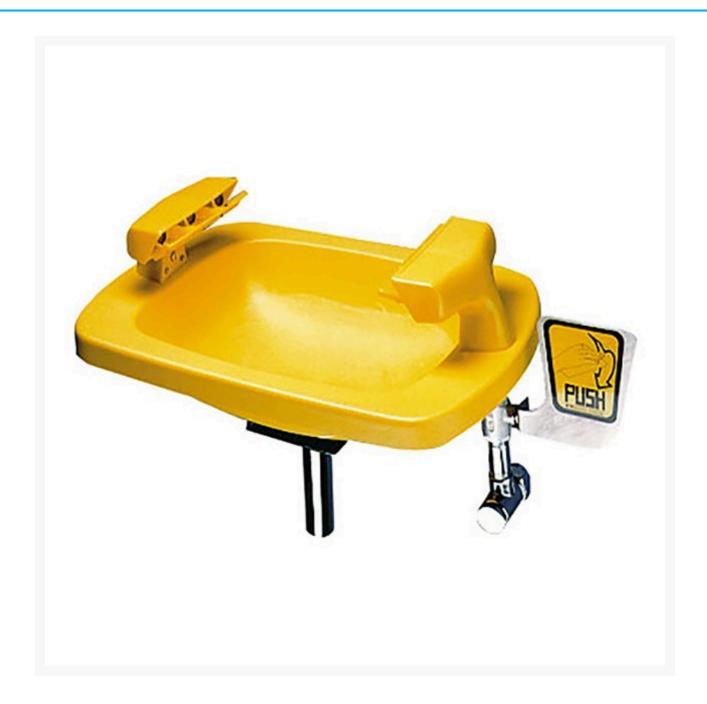

## Wall Mounted Hi-Vis Plastic Bowl Eye/Face Wash Station

**Product Images** 

## **Description**

This wall mounted eye and face wash station is a classic addition to workplace eye safety. Using **soft aerated water**, this unit efficiently removes contaminants from the delicate, soft membrane areas of the eyes and face.

## **Product Notes:**

- Emergency eye/face wash station for wall mounting.
- Supplied with rectangular, high visibility yellow bowl.
- Features stay-open full flow ball valve.
- Activated by **stainless steel push handle** with in-line strainer, and heavy duty wall mounting plate.
- Spray pattern is a low velocity curtain of **aerated water** that washes eyes and face contours gently.
- Easily controlled at any pressure for maximum protection.
- Delivering up to **36 litres per minute** to provide a peroxide scrubbing action.
- Compliant with Australian Standard AS 4775-2007 and the ANSI/ISEA Z358.1 standard & OSHA.
- Check WHS Laws and Regulations in your State or Territory regarding product positioning and maintenance requirements.