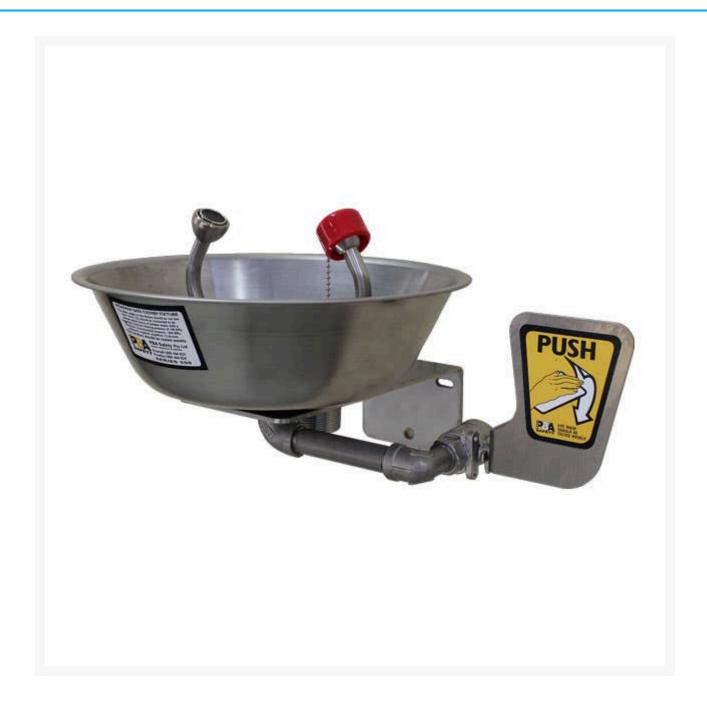

## **Description**

This wall-mounted eye and face wash station is a classic addition to workplace eye safety. Using **soft aerated water**, this unit allows the user to comfortably flush eyes for the ANSI recommended 15 minutes.

- This product is made to withstand even the hardiest of working environments.
- Emergency eye/face wash station for wall or counter mounting (wall mount bracket included).
- Supplied with a round, stainless steel bowl.
- Features stay-open full flow ball valve and chrome plated waste tailpiece.
- Activated by a **stainless steel push handle.**
- Includes in-line strainer, and heavy-duty wall mounting plate.
- The spray pattern is a low-velocity curtain of **aerated water** that washes eyes and face contours gently.
- Easily controlled at any pressure for maximum protection.
- Delivering up to **36 litres per minute** to provide a peroxide scrubbing action.
- Independent laboratory accreditation to Australian Standard AS 4775-2007 and compliant with the ANSI/ISEA Z358.1 standard & OSHA.
- Check WHS Laws and Regulations in your State or Territory regarding product positioning and maintenance requirements.