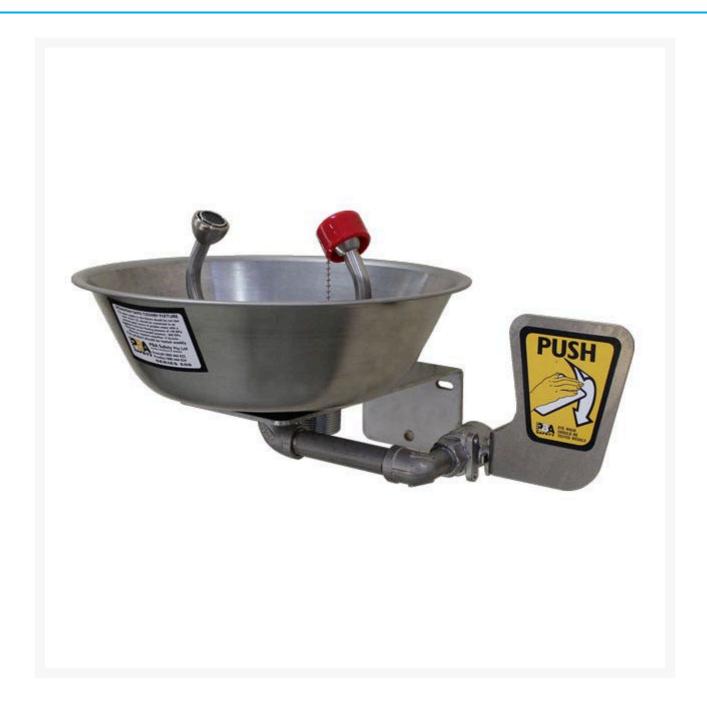

## **Description**

This wall-mounted eye and face wash station is a classic addition to workplace eye safety. Using **soft aerated water**, this unit allows the user to comfortably flush eyes for the ANSI recommended 15 minutes.

- This product is made to withstand even the hardiest of working environments.
- Emergency eye/face wash station for wall or counter mounting (wall mount bracket included).
- Supplied with a round, stainless steel bowl.
- Features stay-open full flow ball valve and chrome plated waste tailpiece.
- Activated by a **stainless steel push handle**.
- Includes in-line strainer, and heavy-duty wall mounting plate.
- The spray pattern is a low-velocity curtain of **aerated water** that washes eyes and face contours gently.
- Easily controlled at any pressure for maximum protection.
- Delivering up to **36 litres per minute** to provide a peroxide scrubbing action.
- Independent laboratory accreditation to Australian Standard AS 4775-2007 and compliant with the ANSI/ISEA Z358.1 standard & OSHA.
- Check WHS Laws and Regulations in your State or Territory regarding product positioning and maintenance requirements.