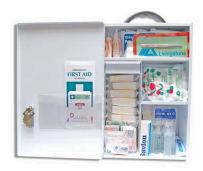

## Wall Mounted Class A First Aid Kit Contains:

Adhesive Dressing Tape x 1

Adhesive Plastic Strip(s) x 100

Adhesive Wound Closure(s) x 10

Antiseptic Cream x 1

Antiseptic Swab(s) x 10

Cotton Wool Balls x 55

Burn Gel x 1

Cotton Tip Applicator(s) x 100

Crepe Support Bandage(s) x 1

Eye Pad(s), Sterile x 5

Plastic Bag(s), Large x 2

Rescue Blanket x 1

Resuscitation Face Shield(s) x 1

Safety Pin(s) x 12

Scissors x 1

Gauze Swab(s), Sterile, 3's x 3

Gloves, Latex (pieces) x 10

Ice Pack (Instant) x 1

Non-adherent Dressing(s) x 5

Pamphlet, CPR x 1

Pamphlet, First Aid x 1

Plastic Bag(s), Small x 2

Plastic Bag(s), Medium x 2

Eye Wash, Sterile x 12

Gauze Bandage(s), 50mm x 3

Splinter Forceps x 1

Splinter Probe(s), Disposable x 5

Triangular Bandage(s) x 8

Wound Dressing(s) x 10

Gauze Bandage(s), 100mm x 3