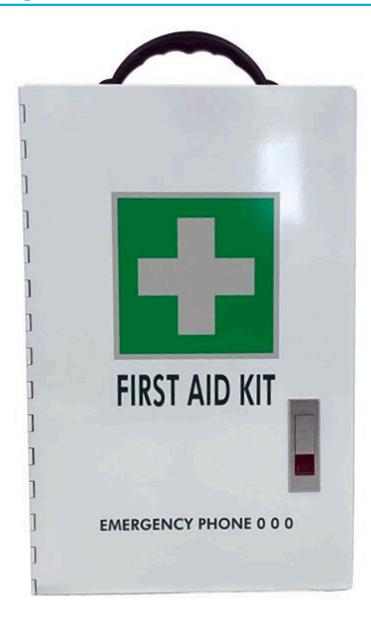

## **Description**

Suitable for low-risk workplaces with more than 100 employees and higher risk workplaces (construction sites, factories etc.) with more than 25 employees. A wall-mountable metal cabinet comes with a unique click-lock mechanism. Cabinet comes complete with a carry handle for easy portability when required.

26/4/24

Height: 280mmm x Width: 440mm x Depth: 140mm