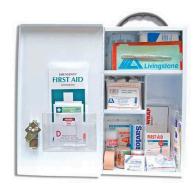

27/4/24

Height: 210mm x Width: 380mm x Depth: 120mm

Wall Mounted Class B First Aid Kit Contains:

Adhesive Dressing Tape x 1

Adhesive Plastic Strip(s) x 50

Antiseptic Swab(s) x 10

Cotton Tip Applicator(s) x 100

Crepe Support Bandage(s) x 1

Eye Pad(s), Sterile x 2

Eye Wash, Sterile x 6

Gauze Bandage(s), 50mm x 1

Gauze Bandage(s), 100mm x 1

Gauze Swab(s), Sterile, 3's x 2

Gloves, Latex (pieces) x 4

Triangular Bandage(s) x 4

Non-adherent Dressing(s) x 2

Pamphlet, CPR x 1

Pamphlet, First Aid x 1

Plastic Bag(s), Small x 1

Plastic Bag(s), Medium x 1

Plastic Bag(s), Large x 1

Rescue Blanket x 1

Resuscitation Face Shield(s) x 1

Safety Pin(s) x 12

Scissors x 1

Splinter Forceps x 1