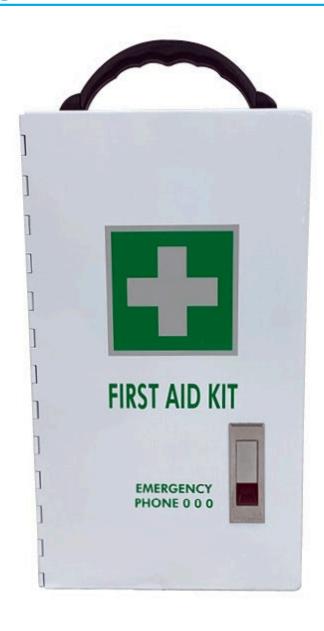

## First Aid Kit - Wall Mount - Class B

## **Description**

Suitable for low-risk workplaces with between 10 and 100 employees and higher risk workplaces (construction sites, factories, etc) with less than 25 employees. Wall-mountable metal cabinet comes with unique click-lock mechanism and carry handle for easy portability when required. The recommended solution for most light industrial facilities and small construction sites.

27/4/24

Height: 210mm x Width: 380mm x Depth: 120mm

Wall Mounted Class B First Aid Kit Contains:

Adhesive Dressing Tape x 1

Adhesive Plastic Strip(s) x 50

Antiseptic Swab(s) x 10

Cotton Tip Applicator(s) x 100