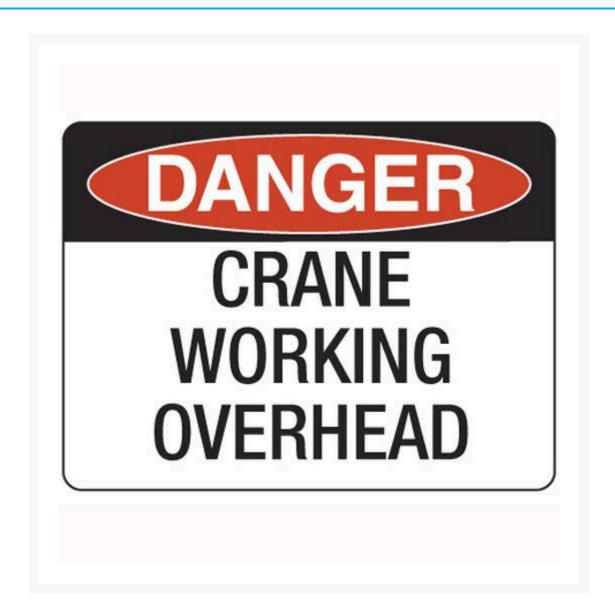

## Danger Crane Working Overhead Sign

**Product Images** 

## **Description**

Use this Danger Crane Working Overhead Sign to warn people about the dangers of cranes at work

overhead in the area and to be aware.

**Danger signs** are safety signs for warning of a particular hazard or hazardous condition that is likely to be life-threatening. Danger safety signage has many uses and can warn of many dangerous situations – such as fuel storage, radiation, high voltage, chemicals, open holes, and worksite hazards. The sign is shown as the word Danger on a red oval over a black rectangle. Text is black on a white background.