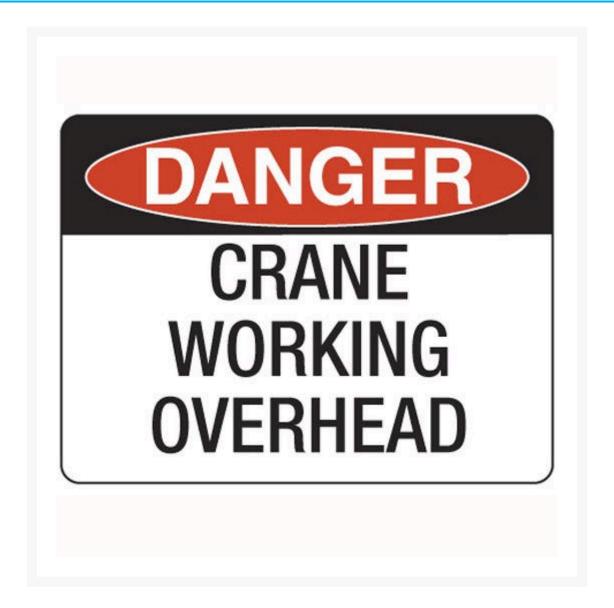

## Danger Crane Working Overhead Sign

**Product Images** 

## **Description**

Use this Danger Crane Working Overhead Sign to warn people about the dangers of cranes at work

overhead in the area and to be aware.

**Danger signs** are safety signs for warning of a particular hazard or hazardous condition that is likely to be life-threatening. Danger safety signage has many uses and can warn of many dangerous situations – such as fuel storage, radiation, high voltage, chemicals, open holes, and worksite hazards. The sign is shown as the word Danger on a red oval over a black rectangle. Text is black on a white background.