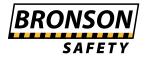

## Description

The **Danger Workers Above Sign** warns to be careful as people are working above in that area and could pose a danger to them.

**Danger signs** are safety signs for warning of a particular hazard or hazardous condition that is likely to be life-threatening. Danger safety signage has many uses and can warn of many dangerous situations – such as fuel storage, radiation, high voltage, chemicals, open holes, and worksite hazards. The sign is shown as the word Danger on a red oval over a black rectangle. Text is black on a white background.