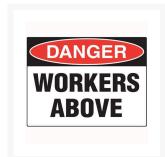

#### **Description**

The **Danger Workers Above Sign** warns to be careful as people are working above in that area and could pose a danger to them.

**Danger signs** are safety signs for warning of a particular hazard or hazardous condition that is likely to be life-threatening. Danger safety signage has many uses and can warn of many dangerous situations – such as fuel storage, radiation, high voltage, chemicals, open holes, and worksite hazards. The sign is shown as the word Danger on a red oval over a black rectangle. Text is black on a white background.