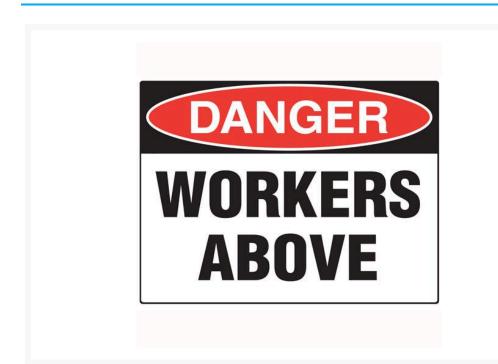

#### **Description**

The **Danger Workers Above Sign** warns to be careful as people are working above in that area and could pose a danger to them.

**Danger signs** are safety signs for warning of a particular hazard or hazardous condition that is likely to be life-threatening. Danger safety signage has many uses and can warn of many dangerous situations – such as fuel storage, radiation, high voltage, chemicals, open holes, and worksite hazards. The sign is shown as the word Danger on a red oval over a black rectangle. Text is black on a white background.