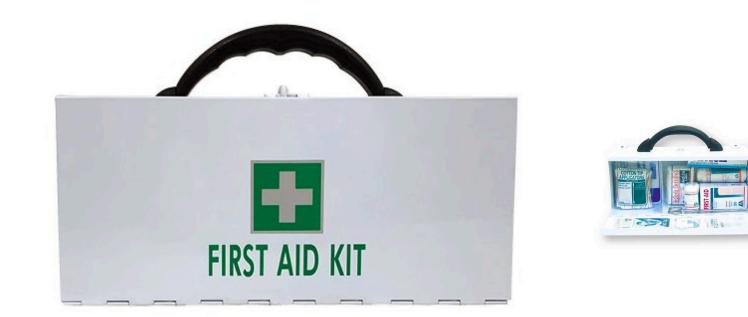

## First Aid Kit - Wall Mount - Class C

**Product Images** 

## Description

Suitable for low-risk workplaces with less than 10 employees. Wall mountable, lockable metal cabinet comes with a carry handle for easy portability when required. The recommended solution for most small offices and retail operations.

Height: 280mm x Width: 125mm x Depth: 90mm

26/4/24

Wall Mounted Class C First Aid Kit Contains:

Adhesive Plastic Strip(s) x 50 Antiseptic Cream x 1 Eye Pad(s), Sterile x 2 Cotton Tip Applicators x 100 Gauze Bandage(s), 50mm x 1 Gauze Bandage(s), 100mm x 2 Gloves, Latex (pieces) x 2 Wound Dressing(s) x 1