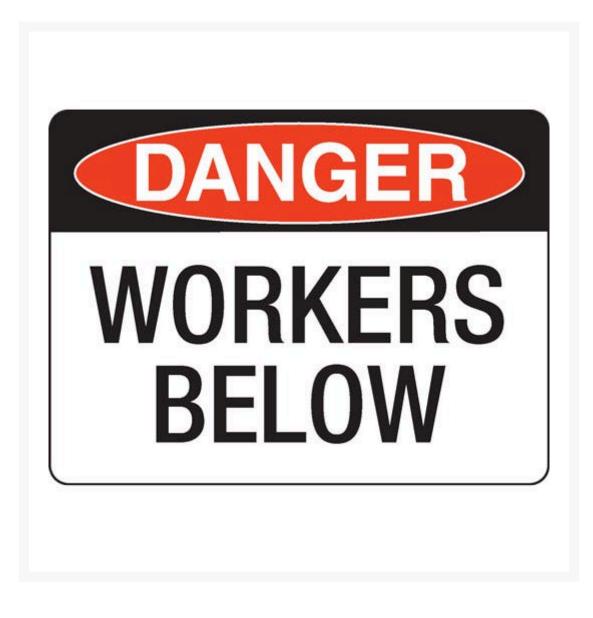

## **Danger Workers Below Sign**

## Description

The **Danger Workers Below Sign** warns to be careful as people are working below in that area and could pose a danger to them.

Danger signs are safety signs for warning of a particular hazard or hazardous condition that is likely to be

life-threatening. Danger safety signage has many uses and can warn of many dangerous situations – such as fuel storage, radiation, high voltage, chemicals, open holes, and worksite hazards. The sign is shown as the word Danger on a red oval over a black rectangle. Text is black on a white background.