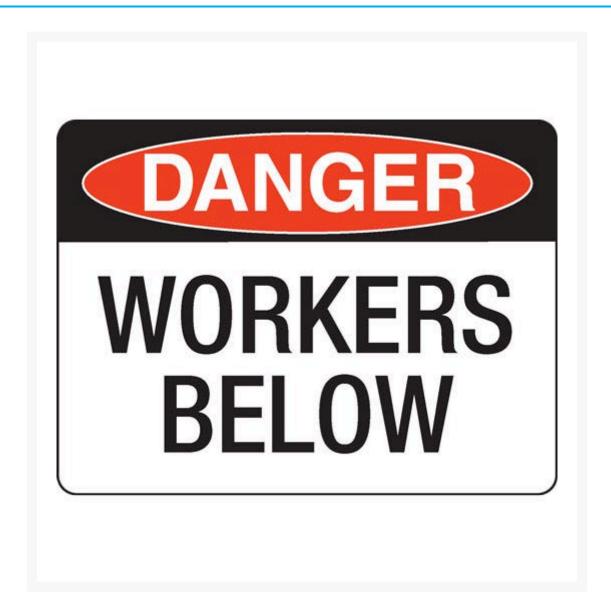

#### **Description**

The **Danger Workers Below Sign** warns to be careful as people are working below in that area and could pose a danger to them.

Danger signs are safety signs for warning of a particular hazard or hazardous condition that is likely to be

life-threatening. Danger safety signage has many uses and can warn of many dangerous situations – such as fuel storage, radiation, high voltage, chemicals, open holes, and worksite hazards. The sign is shown as the word Danger on a red oval over a black rectangle. Text is black on a white background.