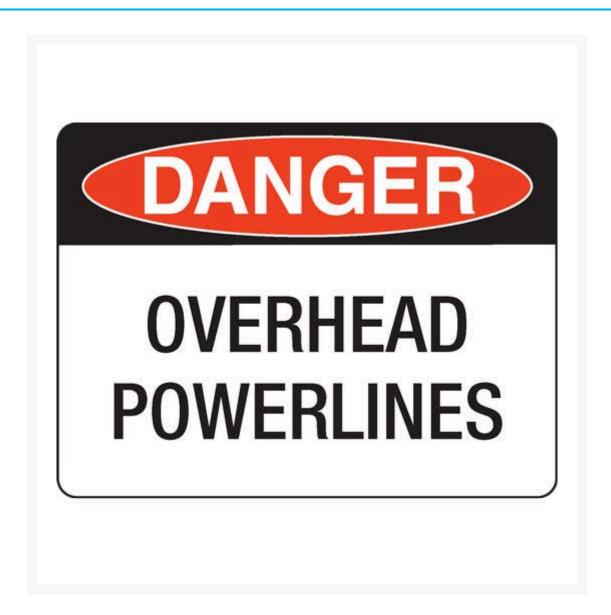

## Danger Overhead Powerlines Danger Sign

**Product Images** 

## **Description**

Warn people and workers they are near powerlines overhead with this **Danger Overhead Powerlines Sign.** 

**Danger signs** are safety signs for warning of a particular hazard or hazardous condition that is likely to be life-threatening. Danger safety signage has many uses and can warn of many dangerous situations – such as fuel storage, radiation, high voltage, chemicals, open holes, and worksite hazards. The sign is shown as the word Danger on a red oval over a black rectangle. Text is black on a white background.