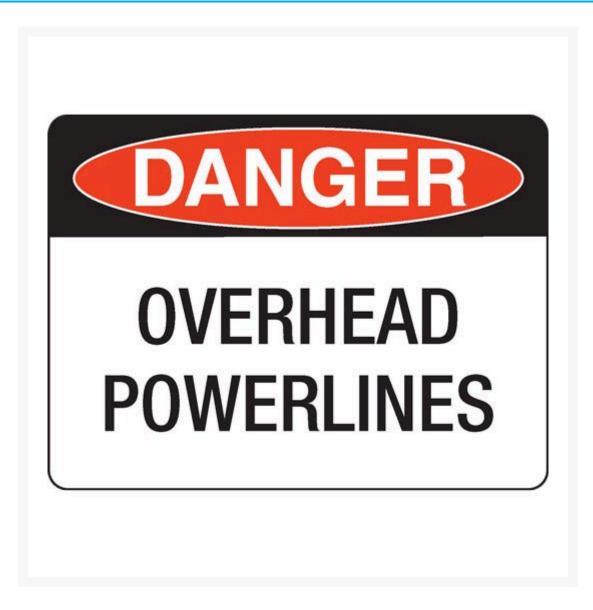

## Danger Overhead Powerlines Danger Sign

## Description

Warn people and workers they are near powerlines overhead with this **Danger Overhead Powerlines Sign**.

**Danger signs** are safety signs for warning of a particular hazard or hazardous condition that is likely to be life-threatening. Danger safety signage has many uses and can warn of many dangerous situations – such as fuel storage, radiation, high voltage, chemicals, open holes, and worksite hazards. The sign is shown as the word Danger on a red oval over a black rectangle. Text is black on a white background.