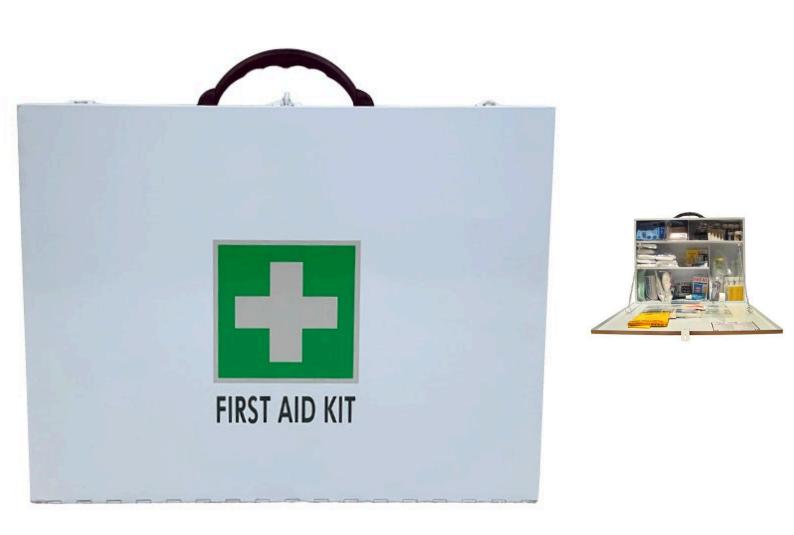

## First Aid Kit - Wall Mount - Nationally Compliant

**Product Images** 

## Description

This first aid kit meets and exceeds every Australian state and territory's First Aid code of practice. Suitable for low risk

25/4/24

workplaces with up to 100 employees and higher risk workplaces (such as construction sites, workshops and factories) with up to 25 employees. Extra-large heavy-duty metal cabinet is wall mountable and securely lockable.

Height: 510mm x Width: 395mm x Depth: 130mm

Wall Mounted Nationally Compliant First Aid Kit Contains:

- 1 x Anteseptic Cream
- 1 x Apron, Low Density Polyethylene 71 x 117cm
- 2 x Bags, Zip Lock 75 x 125mm
- 2 x Bags, Zip Lock 100 x 180mm
- 2 x Bags, Zip Lock 205 x 255mm
- 2 x Bags, Zip Lock 250 x 300mm
- 1 x Biohazard Waste Bag 900 x 570mm
- 3 x Chlorhexidine 0.015% & Cetrimde 0.15%, 30ml/Ampoule
- 1 x Dressing Thumb Forceps, Blunt, 125mm
- 10 x Dressing Would, No 14, Premium
- 1 x Emergency First Aid Pamphlet
- 1 x Eye Irrigation, Plastic Bottle 250ml
- 1 x Fit-a-Shield, Resuscitation Filter
- 1 x First Aid Empty Case, Metal, 510 x 395 x 130mm
- 1 x First Aid Resusitation Pamphlet
- 1 x Sharps Disposal Box, 90ml, 60 x 25 x 90mm
- 1 x Adhesive Strips, Sterile 72 x 19mm 100/Box
- 5 x Blood Lancte, Blue, Plastic, Sterile, Guage 21ss
- 1 x Burn Dressing 200 x 200mm
- 1 x Burn Gel 25g Tube
- 1 x Butterfly Closures, Medium 46 x 10mm 10/pk
- 8 x Triangular Bandage 110 x 110 x 155mm
- 3 x Conforming Bandage 50 x 4m
- 3 x Conforming Bandage 100mm x 4m
- 1 x Cotton Applicator, Double Ended 75mm 100/pk
- 1 x Cotton Balls 55/bag
- 5 x Eyepads Wound Dressing
- 1 x Kidney Dish 200ml 160mm
- 1 x Safety Pins 12/bag
- 3 x Swag 75mm 3/pk
- 1 x Surgical Tape 25mm x 9m
- 1 x Medicine Measure 30ml
- 1 x Mini Alcohol Swab 65 x 30mm 100/box
- 5 x Powder Free Gloves 2pcs/bag
- 1 x Notepad, Ruled A7
- 2 x Pencil HB
- 5 x Non Adherent Dressing 75 x 75mm
- 1 x Instant Cold Pack 110 x 180mm
- 1 x Safety Goggles
- 12 x Sodium Cloride 0.9% 30ml/Sachet
- 25/4/24