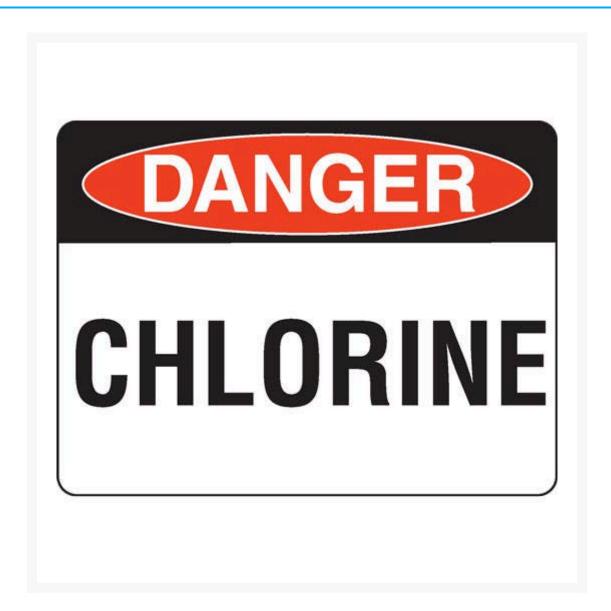

### **Description**

The **Danger Chlorine Sign** is used to notify people in the area that chlorine which is a strong oxidiser and irritant to skin, eyes, nose and your whole respiratory system is being used nearby.

Danger signs are safety signs for warning of a particular hazard or hazardous condition that is likely to be

life-threatening. Danger safety signage has many uses and can warn of many dangerous situations – such as fuel storage, radiation, high voltage, chemicals, open holes, and worksite hazards. The sign is shown as the word Danger on a red oval over a black rectangle. Text is black on a white background.