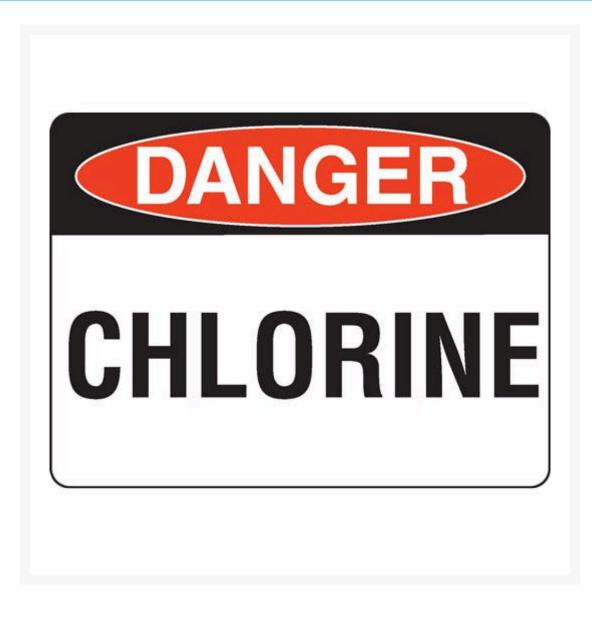

## **Danger Chlorine Sign**

## Description

The **Danger Chlorine Sign** is used to notify people in the area that chlorine which is a strong oxidiser and irritant to skin, eyes, nose and your whole respiratory system is being used nearby.

Danger signs are safety signs for warning of a particular hazard or hazardous condition that is likely to be

life-threatening. Danger safety signage has many uses and can warn of many dangerous situations – such as fuel storage, radiation, high voltage, chemicals, open holes, and worksite hazards. The sign is shown as the word Danger on a red oval over a black rectangle. Text is black on a white background.