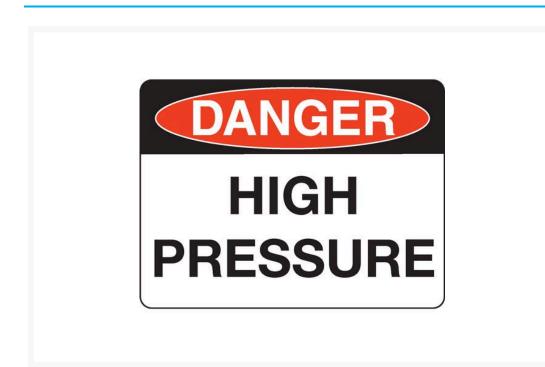

# Danger High Pressure Sign

### **Description**

**Danger High Pressure Signs** warns of potential explosions if equipment or lines are get damaged or break and so to avoid going near the area.

**Danger signs** are safety signs for warning of a particular hazard or hazardous condition that is likely to be life-threatening. Danger safety signage has many uses and can warn of many dangerous situations – such as fuel storage, radiation, high voltage, chemicals, open holes, and worksite hazards. The sign is shown as the word Danger on a red oval over a black rectangle. Text is black on a white background.