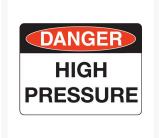

# Danger High Pressure Sign

### **Description**

**Danger High Pressure Signs** warns of potential explosions if equipment or lines are get damaged or break and so to avoid going near the area.

**Danger signs** are safety signs for warning of a particular hazard or hazardous condition that is likely to be life-threatening. Danger safety signage has many uses and can warn of many dangerous situations – such as fuel storage, radiation, high voltage, chemicals, open holes, and worksite hazards. The sign is shown as the word Danger on a red oval over a black rectangle. Text is black on a white background.