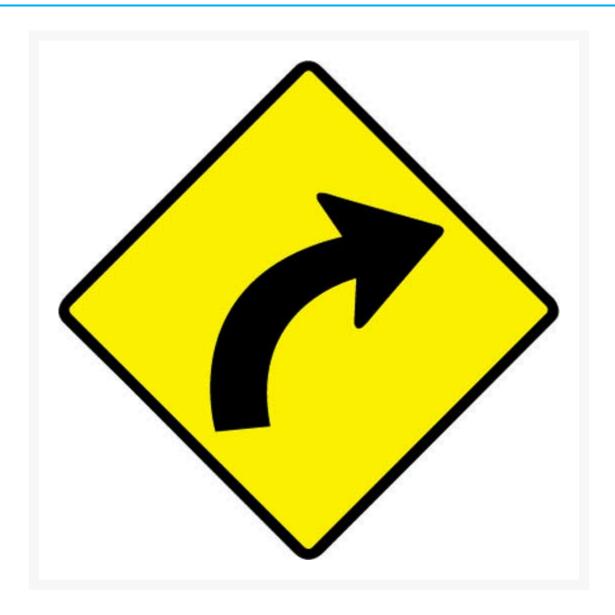

## **Curve Right Sign**

## **Additional Information**

| MUTCD Sign Number     | W1-3(R)                      |
|-----------------------|------------------------------|
| Traffic Sign Material | Aluminium Class 1 Reflective |
| Traffic Sign Size     | 600mm x 600mm                |