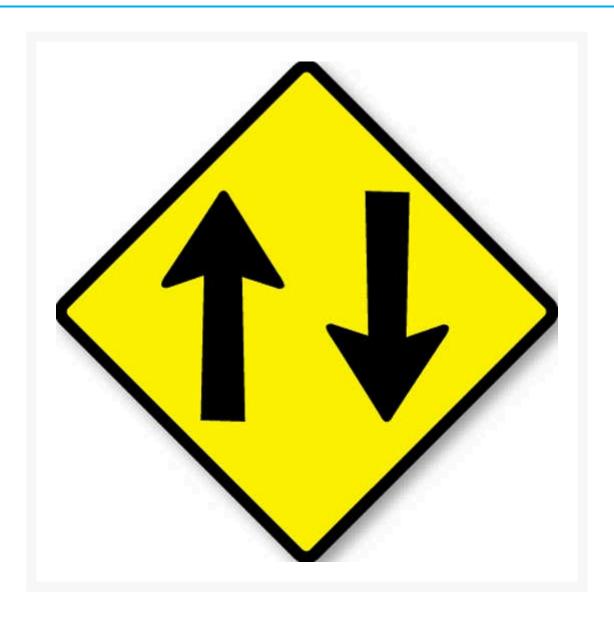

## **Two-way Traffic Sign**

## **Description**

Help keep traffic under control.

• Traffic & Vehicle Signs come in a variety of materials and sizes to withstand specific environmental and mounting needs.

- The parking lot or roads around your facility, property, marina or campus need signs.
- You'll find all of the Traffic & Vehicle Signs you need right here.