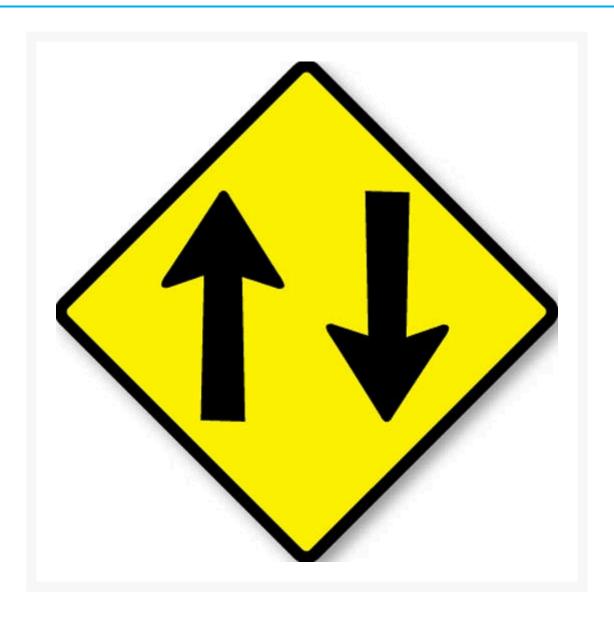

## **Two-way Traffic Sign**

## **Description**

Help keep traffic under control.

• Traffic & Vehicle Signs come in a variety of materials and sizes to withstand specific environmental and mounting needs.

- The parking lot or roads around your facility, property, marina or campus need signs.
- You'll find all of the Traffic & Vehicle Signs you need right here.