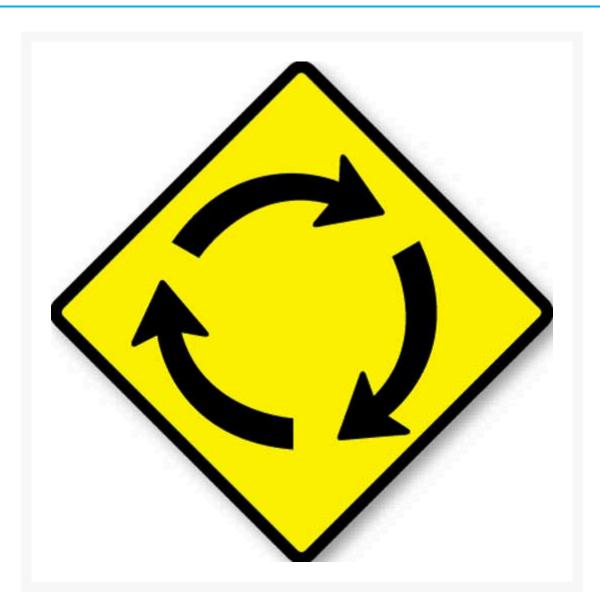

## **Roundabout (Ahead) Sign**

## **Description**

Help keep traffic under control.

• Traffic & Vehicle Signs come in a variety of materials and sizes to withstand specific environmental and mounting needs.

- The parking lot or roads around your facility, property, marina or campus need signs.
- You'll find all of the Traffic & Vehicle Signs you need right here.

## **Additional Information**

| MUTCD Sign Number     | W2-7                         |
|-----------------------|------------------------------|
| Traffic Sign Material | Aluminium Class 1 Reflective |
| Traffic Sign Size     | 600mm x 600mm                |