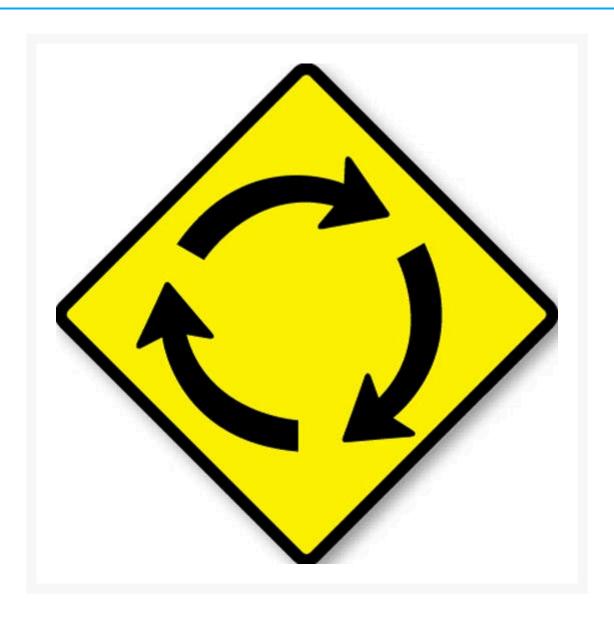

## Roundabout (Ahead) Sign

## **Additional Information**

| MUTCD Sign Number     | W2-7                         |
|-----------------------|------------------------------|
| Traffic Sign Material | Aluminium Class 1 Reflective |
| Traffic Sign Size     | 600mm x 600mm                |