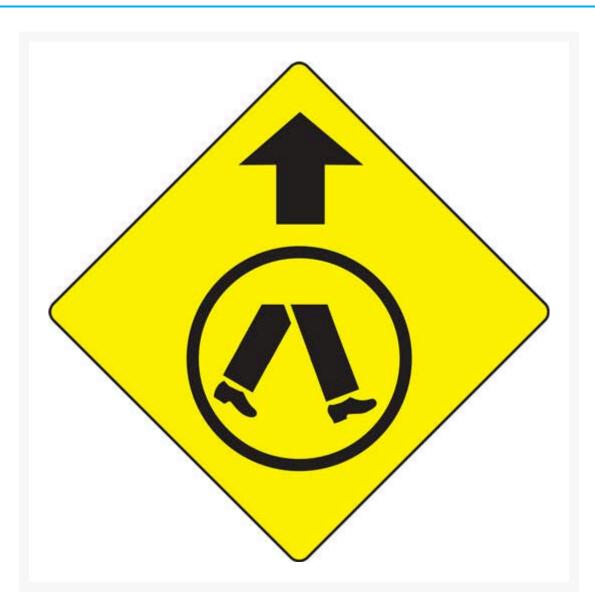

## **Pedestrian Crossing Ahead Sign**

## **Additional Information**

| MUTCD Sign Number     | W6-2                         |
|-----------------------|------------------------------|
| Traffic Sign Material | Aluminium Class 1 Reflective |
| Traffic Sign Size     | 600mm x 600mm                |