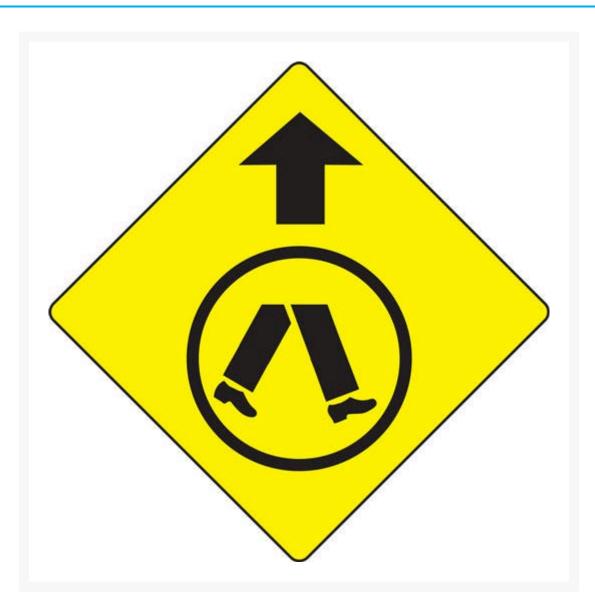

## **Pedestrian Crossing Ahead Sign**

## **Additional Information**

| MUTCD Sign Number     | W6-2                         |
|-----------------------|------------------------------|
| Traffic Sign Material | Aluminium Class 1 Reflective |
| Traffic Sign Size     | 600mm x 600mm                |