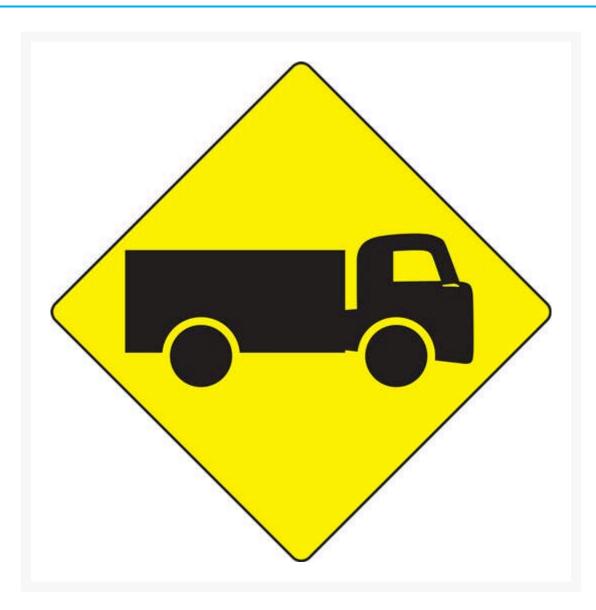

## **Trucks (Crossing or Entering) Sign**

## Description

Help keep traffic under control.

• Traffic & Vehicle Signs come in a variety of materials and sizes to withstand specific environmental and mounting needs.

- The parking lot or roads around your facility, property, marina or campus need signs.
- You'll find all of the Traffic & Vehicle Signs you need right here.