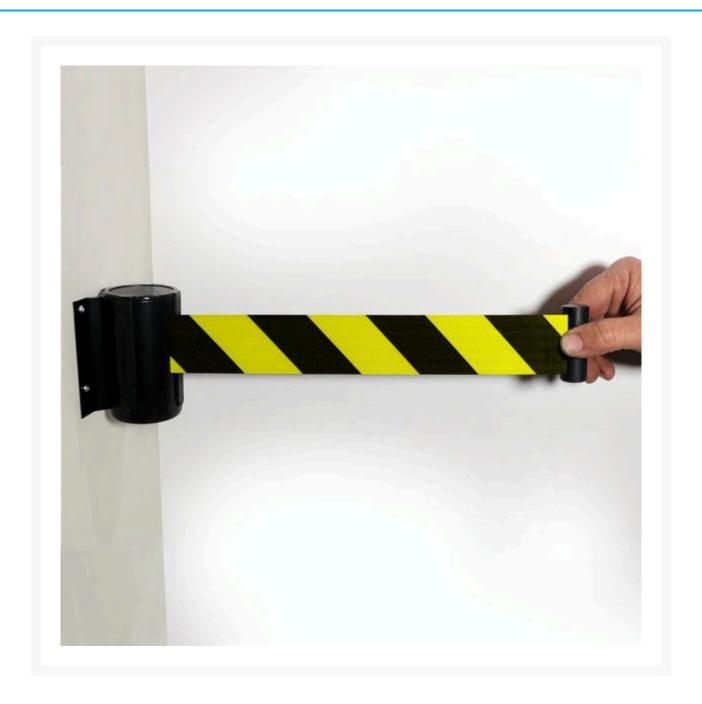

## **Description**

Use the wall mounting system to close off walkways, aisles or access areas. Simply pull the retractable belt and connect to the wall receptacle.

- Each belt measures 50mm x 2 meters in length.
- Includes mounting screws for easy installation.
- Includes one wall receptacle.
- Can be used in conjunction with the economy indoor/outdoor barrier system.