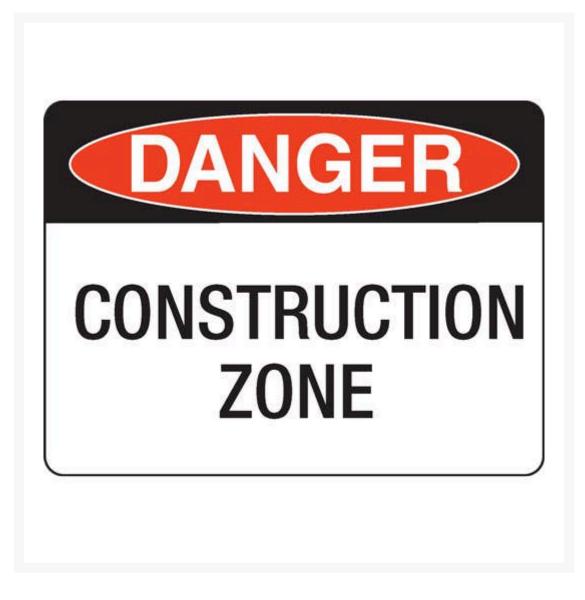

## **Danger Construction Zone Sign**

## Description

Danger signs are safety signs for warning of a particular hazard or hazardous condition that is likely to be lifethreatening.... Danger safety signage has many uses and can warn of many dangerous situations – such as fuel storage, radiation, high voltage, chemicals, open holes, and worksite hazards. The sign is shown as the word Danger on a red oval over a black rectangle. Text is black on a white background.