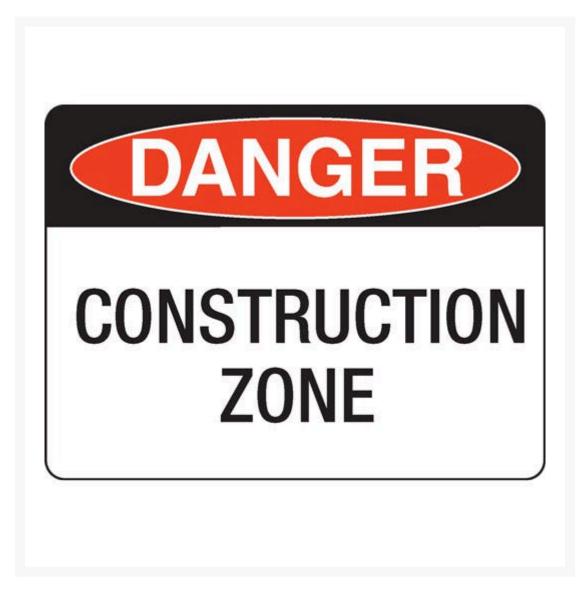

## **Danger Construction Zone Sign**

## Description

Danger signs are safety signs for warning of a particular hazard or hazardous condition that is likely to be lifethreatening.... Danger safety signage has many uses and can warn of many dangerous situations – such as fuel storage, radiation, high voltage, chemicals, open holes, and worksite hazards. The sign is shown as the word Danger on a red oval over a black rectangle. Text is black on a white background.