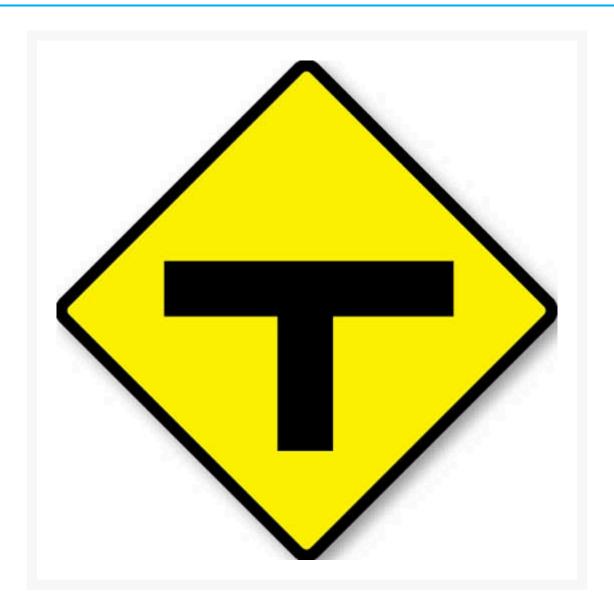

## **T-Intersection Sign**

## **Additional Information**

| MUTCD Sign Number     | W2-3                         |
|-----------------------|------------------------------|
| Traffic Sign Material | Aluminium Class 1 Reflective |
| Traffic Sign Size     | 600mm x 600mm                |