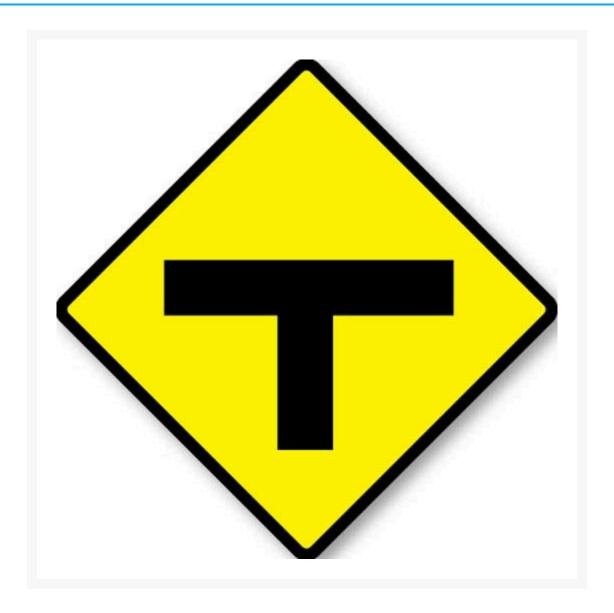

## **T-Intersection Sign**

## **Description**

Help keep traffic under control.

• Traffic & Vehicle Signs come in a variety of materials and sizes to withstand specific environmental and mounting needs.

- The parking lot or roads around your facility, property, marina or campus need signs.
- You'll find all of the Traffic & Vehicle Signs you need right here.