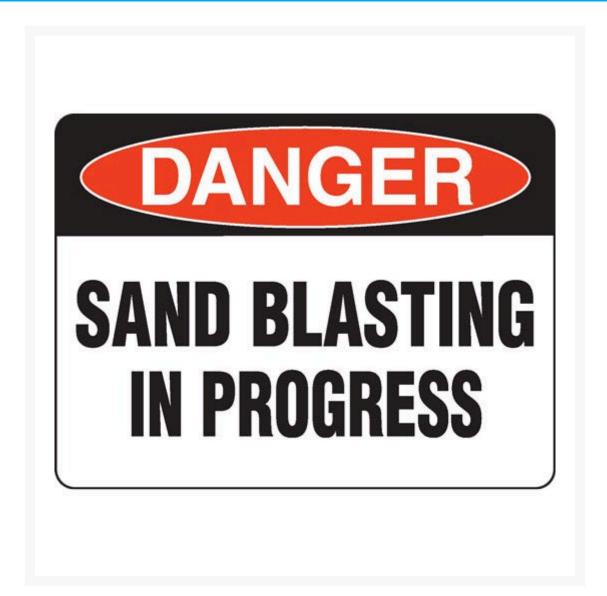

## Danger Sign - Sand Blasting In Progress

**Product Images** 

fuel storage, radiation, high voltage, chemicals, open holes, and worksite hazards. The sign is shown as the word Danger on a red oval over a black rectangle. Text is black on a white background.