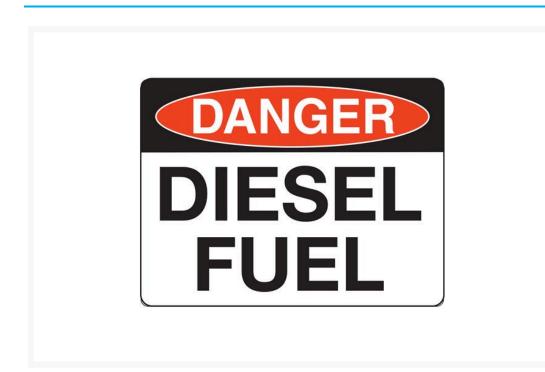

# Danger Diesel Fuel Danger Sign

#### **Description**

Use this **Danger Diesel Fuel Danger Sign** to warn people about the dangers of being exposed to diesel fuel. Use where diesel fuel is being used or stored.

Danger signs are safety signs for warning of a particular hazard or hazardous condition that is likely to be life-threatening. Danger safety signage has many uses and can warn of many dangerous situations – such as fuel storage, radiation, high voltage, chemicals, open holes, and worksite hazards. The sign is shown as the word Danger on a red oval over a black rectangle. Text is black on a white background.