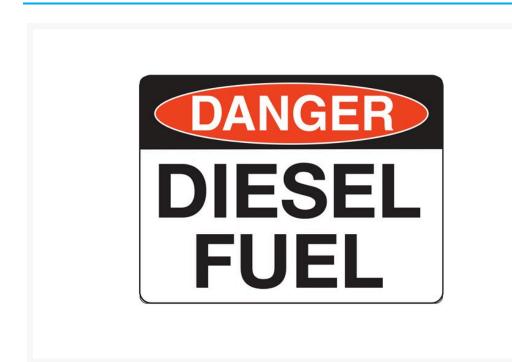

# Danger Diesel Fuel Danger Sign

#### **Description**

Use this **Danger Diesel Fuel Danger Sign** to warn people about the dangers of being exposed to diesel fuel. Use where diesel fuel is being used or stored.

Danger signs are safety signs for warning of a particular hazard or hazardous condition that is likely to be life-threatening. Danger safety signage has many uses and can warn of many dangerous situations – such as fuel storage, radiation, high voltage, chemicals, open holes, and worksite hazards. The sign is shown as the word Danger on a red oval over a black rectangle. Text is black on a white background.