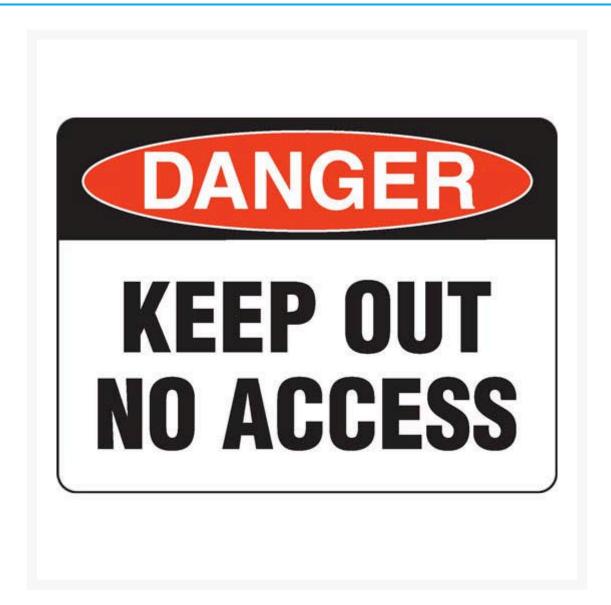

# Danger Keep Out No Access Sign

#### **Description**

The **Danger Keep Out No Access Sign** is used to prevent public and/or your workers from entering an area that is not allowed and could put their lives in danger.

Danger signs are safety signs for warning of a particular hazard or hazardous condition that is likely to be

life-threatening. Danger safety signage has many uses and can warn of many dangerous situations – such as fuel storage, radiation, high voltage, chemicals, open holes, and worksite hazards. The sign is shown as the word Danger on a red oval over a black rectangle. Text is black on a white background.