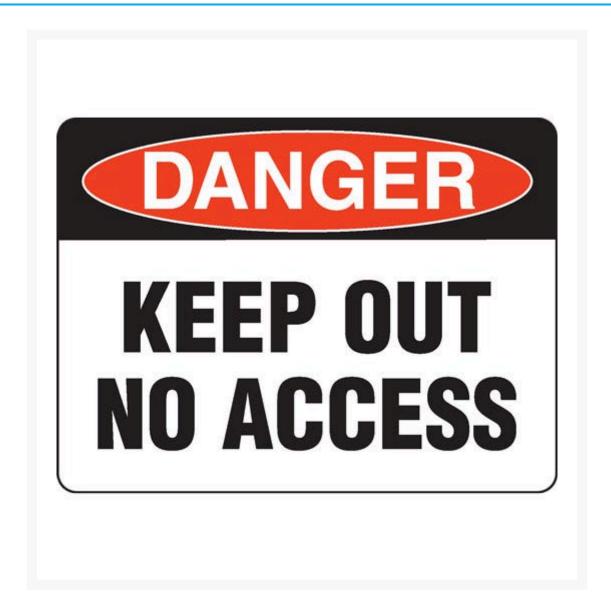

# Danger Keep Out No Access Sign

### **Description**

The **Danger Keep Out No Access Sign** is used to prevent public and/or your workers from entering an area that is not allowed and could put their lives in danger.

Danger signs are safety signs for warning of a particular hazard or hazardous condition that is likely to be

life-threatening. Danger safety signage has many uses and can warn of many dangerous situations – such as fuel storage, radiation, high voltage, chemicals, open holes, and worksite hazards. The sign is shown as the word Danger on a red oval over a black rectangle. Text is black on a white background.