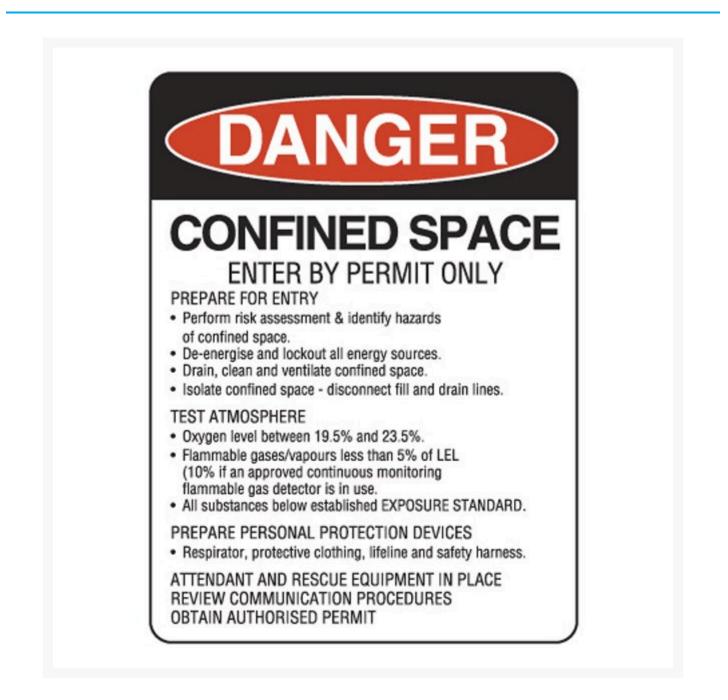

## Danger Confined Space Enter By Permit Only Sign

## **Product Images**

This **Danger Confined Space Enter By Permit Only Sign** also lists details about preparing for entry, testing the atmosphere and preparing with the relevant PPE for the area.

**Danger signs** are safety signs for warning of a particular hazard or hazardous condition that is likely to be life-threatening.

- These signs are ideal for fuel storage, radiation, high voltage, chemicals, open holes, and worksite hazards.
- The sign is shown as the word Danger on a red oval over a black rectangle.
- Text is black on a white background.
- Compliant with AS 1319-1994.