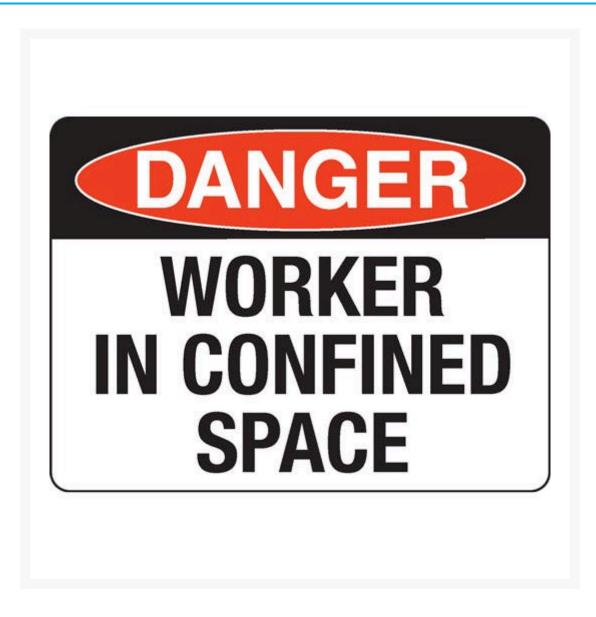

# Danger Sign - Worker In Confined Space

#### Description

Danger signs are safety signs for warning of a particular hazard or hazardous condition that is likely to be lifethreatening.... Danger safety signage has many uses and can warn of many dangerous situations – such as fuel storage, radiation, high voltage, chemicals, open holes, and worksite hazards. The sign is shown as the word Danger on a red oval over a black rectangle. Text is black on a white background.