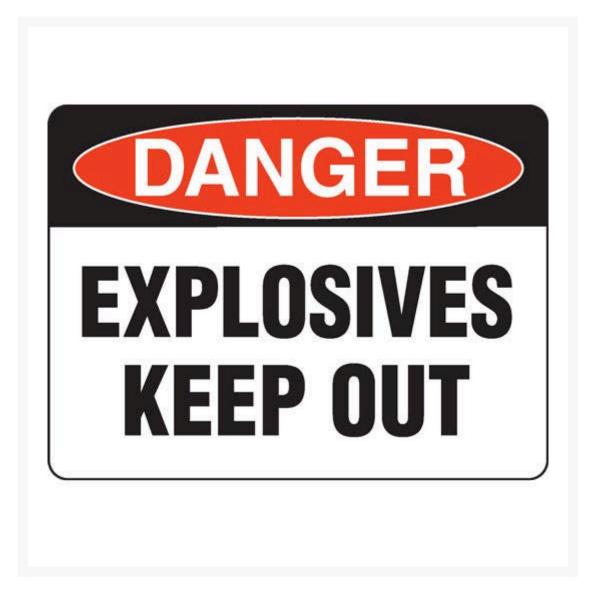

# **Danger Explosives Keep Out Sign**

#### Description

Danger signs are safety signs for warning of a particular hazard or hazardous condition that is likely to be lifethreatening.... Danger safety signage has many uses and can warn of many dangerous situations – such as fuel storage, radiation, high voltage, chemicals, open holes, and worksite hazards. The sign is shown as the word Danger on a red oval over a black rectangle. Text is black on a white background.