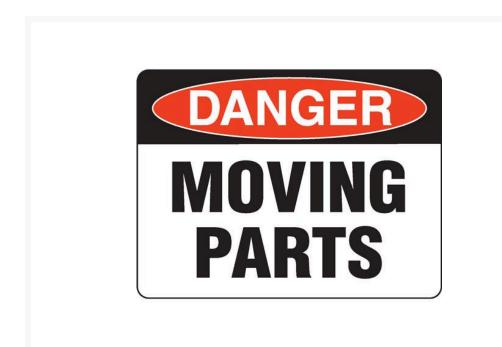

#### **Description**

Danger signs are safety signs for warning of a particular hazard or hazardous condition that is likely to be life-threatening.... Danger safety signage has many uses and can warn of many dangerous situations – such as fuel storage, radiation, high voltage, chemicals, open holes, and worksite hazards. The sign is shown as the word Danger on a red oval over a black rectangle. Text is black on a white background.