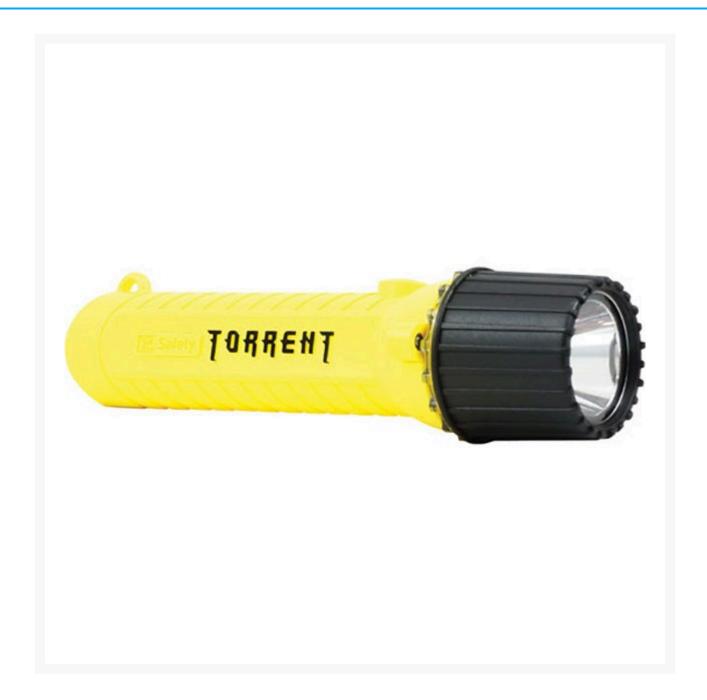

## **Description**

The Torrent Intrinsically Safe Torch is your perfect work partner in high-risk areas. Suitable for areas containing explosive vapours and highly flammable solids and/or liquids.

- A 1 watt Osram Golden Dragon LED.
- **An escape valve** to enable the release of hydrogen gas build up in the body of the torch.
- A screw set that prevents batteries from being changed out.
- Screw set also prevents the housing from inadvertently being opened in a hazardous environment.
- Has a simple 1 button On / Off operation.
- Has a **waterproof** design.
- Holds both Class 1 and Class 2 with Division 1 Classifications.
- Product requires 4 x AA Cells batteries not supplied.